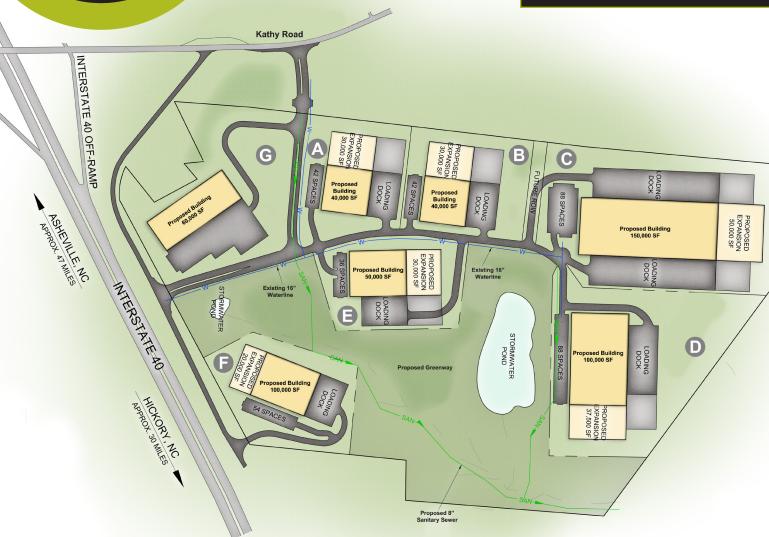

# Burke County Where Business Comes to Thrive

Strategically positioned one hour from Charlotte and Asheville, NC, Burke Business Park (BBP) is an 83-acre fully served park adjacent to I-40 in Burke County, NC. Developed exclusively for industrial users, BBP enjoys *North*\*Carolina Certified Industrial Site\* status. Its location affords easy access to three major north/south interstate highways and is within one hour from Charlotte Douglas International Airport.

#### HIGHLIGHTS

- Zoned Industrial
- ► Industrial suited utilities with competitive electric rates
- ▶ 5 pre-graded industrial pads, ranging from 4 to 15.5 acres
- Capable, manufacturing-oriented workforce within easy commuting distance

#### SITE SUMMARY

| LOT |                                                | ACREAGE |                     | PROPOSED<br>BLDG. SIZE (SF) |                     | PROPOSED<br>EXP. SIZE (SF) |
|-----|------------------------------------------------|---------|---------------------|-----------------------------|---------------------|----------------------------|
| Α   | $\triangleright \triangleright \triangleright$ | 5.0     | <b>&gt;&gt;&gt;</b> | 40,000                      | $\triangleright$    | 30,000                     |
| В   | <b>&gt;&gt;&gt;</b>                            | 5.2     | <b>&gt;&gt;&gt;</b> | 40,000                      | <b>&gt;&gt;&gt;</b> | 30,000                     |
| С   | <b>&gt;&gt;&gt;</b>                            | 13.4    | <b>&gt;&gt;&gt;</b> | 150,000                     | <b>&gt;&gt;&gt;</b> | 50,000                     |
| D   | <b>&gt;&gt;&gt;</b>                            | 11.7    | <b>&gt;&gt;&gt;</b> | 100,000                     | <b>&gt;&gt;&gt;</b> | 37,500                     |
| E   | <b>&gt;&gt;</b>                                | 5.2     | <b>&gt;&gt;&gt;</b> | 50,000                      | $\triangleright$    | 30,000                     |
| F   | <b>&gt;&gt;&gt;</b>                            | 5.8     | <b>&gt;&gt;&gt;</b> | 100,000                     | <b>&gt;&gt;&gt;</b> | 20,000                     |
| G   | <b>&gt;&gt;&gt;</b>                            | 8.8     | <b>&gt;&gt;&gt;</b> | 60,000                      | <b>&gt;&gt;&gt;</b> | N/A                        |